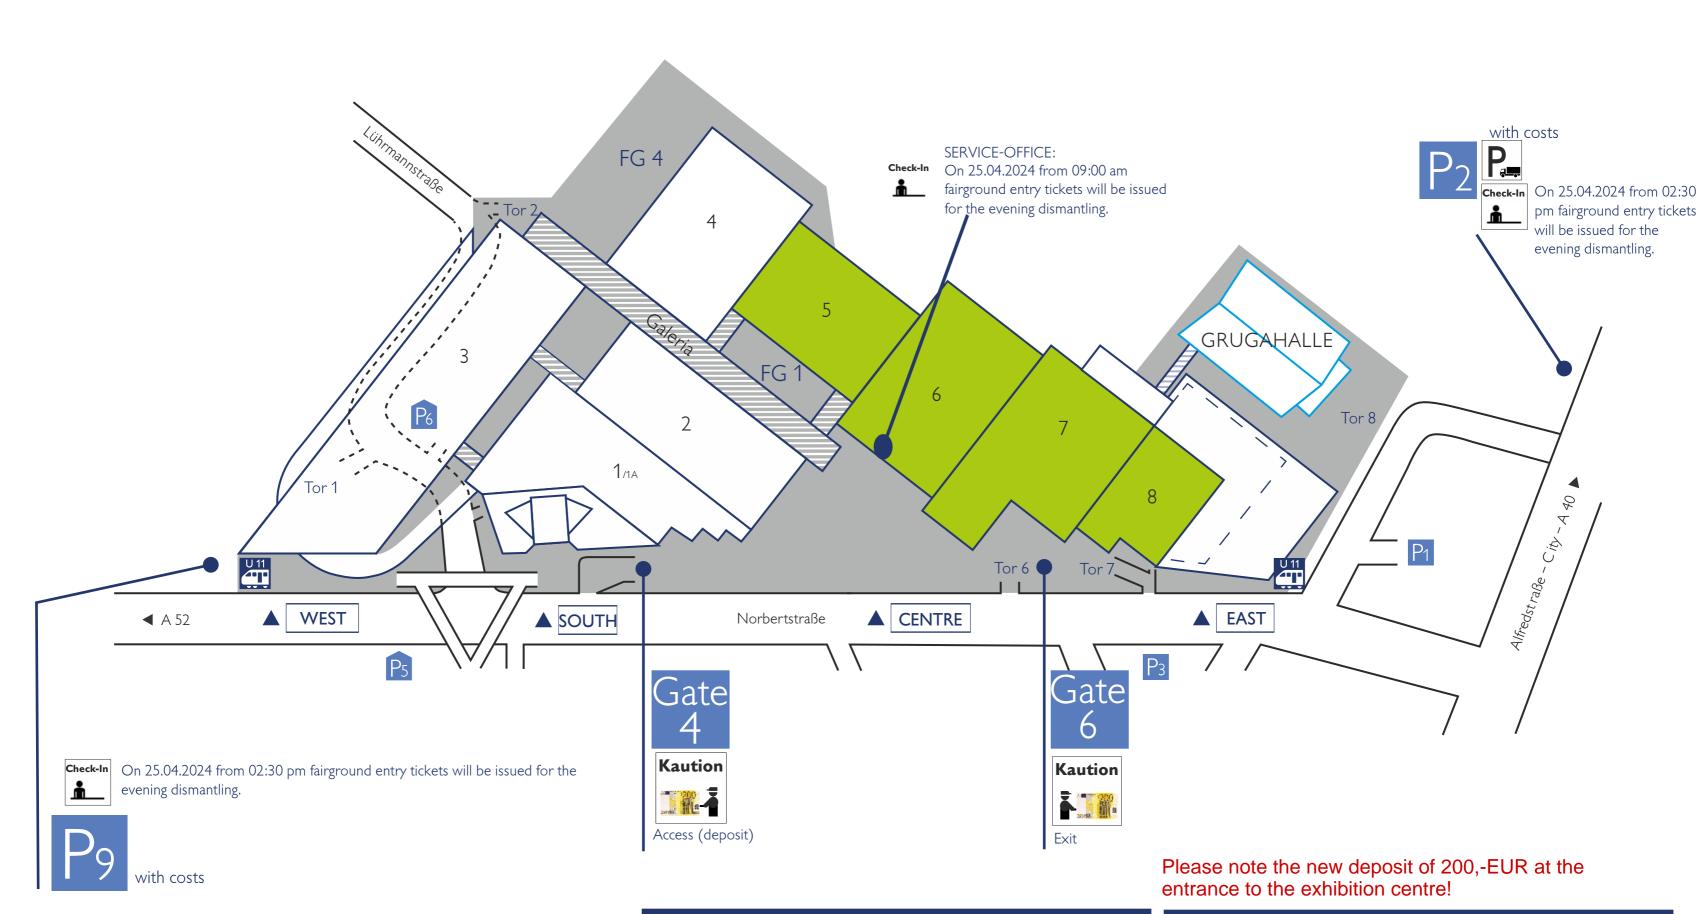

## Traffic guide: Altenpflege 2024

as on: 29.11.2023/ subject to alterations

Handling deposit

The deposit of EUR 200,- will be lodged at the entrance gate. Please also note the attached overview "Access to the fairground / schedule deposit". By leaving within the indicated time of departure on the green deposit slip, the deposit will be returned at the exit gate.

**Check-In** The necessary entry tickets for accessing the exhibition grounds on Thursday evening are available

on 25<sup>th</sup> April 2024 between 9.00 a.m. and 12.00 p.m. at the Service Center and on 25<sup>th</sup> April from 2.30 p.m. in car parks P2 and P9.

Traffic regulations

The Road Traffic Regulations (StVO) apply on the exhibition grounds.

No parking zones must be kept clear.

The speed limit of 10 km/h must be strictly adhered to.